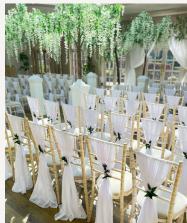

Gold

8 x Wisteria Trees with gold votives and battery tealights
1 x Top table decor - Wisteria and ruscus garland along the table edge
with gold geo lanterns and candles and gold votives with battery tealights
1 x Registrar's table decor to match
1 x Aisle of giant gold lanterns with battery candles
1 x Giant Wisteria Canopy
80 x chair drapes in your colour choice
Discounted rate - £1,350 (full price: £1,735)

Platinum

8 x Wisteria Trees with gold votives and battery tealights
1 x Top table decor - Wisteria and ruscus garland along the table edge
with gold geo lanterns and candles and gold votives with battery tealights
1 x Registrar's table decor to match
1 x Aisle of giant gold lanterns with battery candles
1 x Giant Wisteria Canopy
80 x chair drapes in your colour choice
80 x charger plates
80 x coloured glass goblets
Fairy light or festoon lighting package